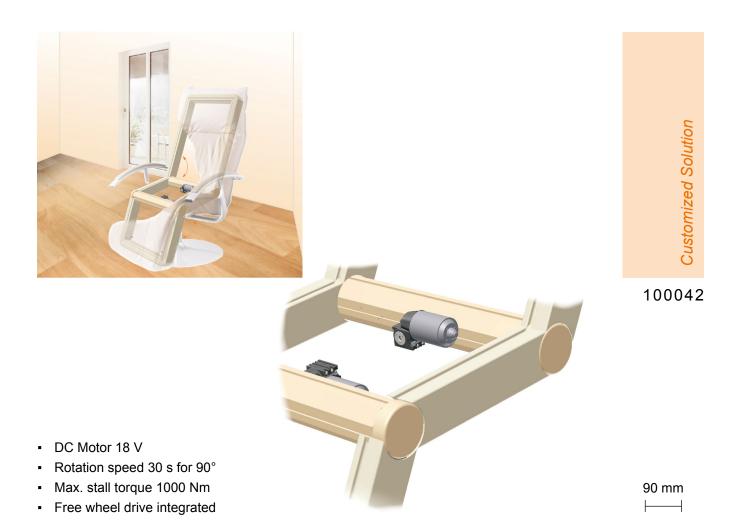

## Special gear mechanism for armchair adjustment

Powerful gear mechanism for adjustable armchairs

Gone are the days when furniture was simply viewed as a home furnishing, because some modern furniture is extremely technically sophisticated. We are seeing more and more functional furniture on the market, especially seating, such as armchairs or beds.

Ketterer has developed a space-saving, quiet, special gear mechanism especially for electrically adjustable armchairs. This motor/gear unit allows the head and foot sections and the tilt of the seat itself to be adjusted in a continuously variable manner and independently of one another. A special safety mechanism prevents body parts being jammed during adjustment. If the frame encounters resistance when moving, it will stop immediately. The drive unit is designed for a very high stopping torque.

This motor/gear unit can be used wherever high levels of force are needed in conjunction with rotation angles and high stopping torques. See for yourself and contact us!