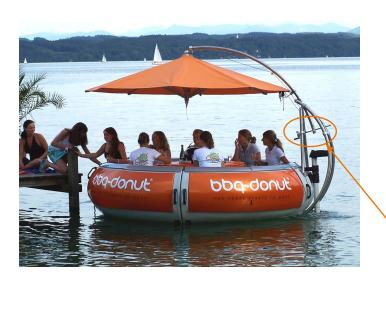

## **Spindle Drive for Sunscreen**

Summertime is barbecue time – and the bbq-donut® is here, with its colorful look and its offer of unlimited potential, an unusually round boat for unique barbecue and party moments on any lake or pool!

A large parasol, which provides protection against the harmful UV rays of the sun, can be minutely adjusted with a simple adjustment mechanism. This mechanism consists of a high-quality Ketterer spindle drive which runs on a high-grade screwnut and can be operated simply with a handle. The easily-assembled spindle drive is very smooth-

running, and thanks to its self-locking will remain fixed in every position. The drive's long service life is guaranteed thanks to the exclusive use of corrosion-resistant materials.

This spindle drive guarantees simple maneuverability and a long service life even allowing for difficult conditions such as corrosion and wear. Give us a call and see for yourself!