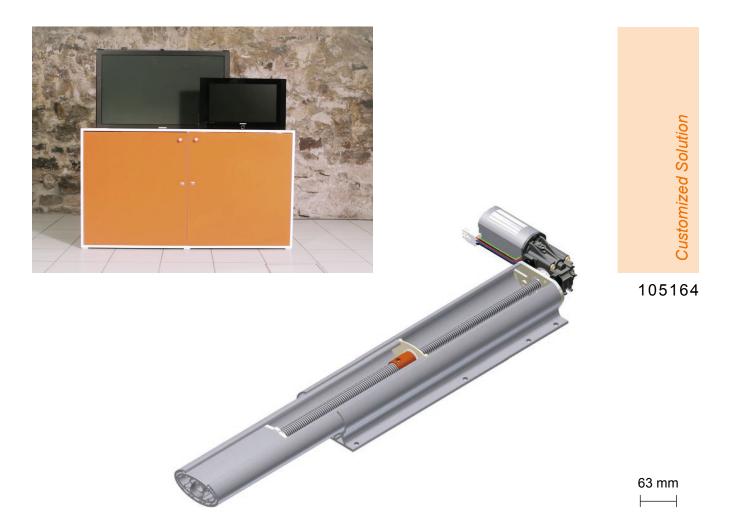

## Monitor adjustment by pressing a button

Modern caravans and mobile homes meet all your expectations with regard to comfort and luxury. In particular, television sets have now become a standard feature. Owing to a shortage of space, TV sets must be mounted on special fixing systems that allow you to set the viewing direction or to store them in a space-saving manner.

Ketterer has developed a drive unit with a 12V motor especially for these requirements. Ideally adapted to the incurred tensile and compressive load, the drive is capable of bringing the TV set into the desired position and to fix it there by the simple

press of a button. Due to its compact design, the unit fits in nearly all common tube systems and can be adapted to the required design.

This drive unit can be integrated everywhere where space, design and high level of functionality are required. Together with you, we would be pleased to develop the special model for your application. Just contact us.