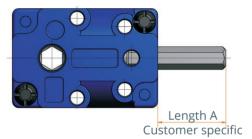

### Technical data

| Model                  | 3039.00-0002 | 3039.00-V03AXXX   |
|------------------------|--------------|-------------------|
| Ratio                  | 1:1          | 1:1               |
| Input/Output           | hex 6 mm     | hex 6 mm          |
| Number of bevel wheels | 2            | 2                 |
| Max. drive torque      | 4 Nm         | 4 Nm              |
| Length A               | -            | Customer specific |
| Housing                | Synthetic    | Synthetic         |