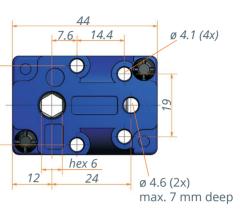

### Technical data

| Model                  | 3039.00-0002 | 3039.00-V03AXXX   |
|------------------------|--------------|-------------------|
| Ratio                  | 1:1          | 1:1               |
| Input/Output           | hex 6 mm     | hex 6 mm          |
| Number of bevel wheels | 2            | 2                 |
| Max. drive torque      | 4 Nm         | 4 Nm              |
| Length A               | -            | Customer specific |
| Housing                | Synthetic    | Synthetic         |