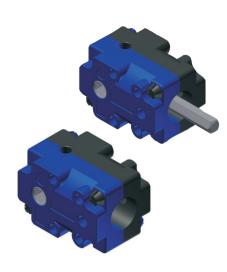

## Description

Bevel gearbox for the deflection of a rotary movement at an angle of 90° The gearbox can be supplied both with a hexagonal axle with a specific length or without an axle.

Simple mounting is made possible by a flexible screw fixing.

## Special features

- Maintenance-free
- Case-hardened steel bevel wheels
- Syntetic gear housing
- Ratio 1:1
- Suitable for both manual and electric motor drives