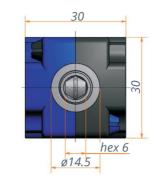

### Technical data

| Model                  | 3039.00-0002 | 3039.00-V03AXXX   |
|------------------------|--------------|-------------------|
| Ratio                  | 1:1          | 1:1               |
| Input/Output           | hex 6 mm     | hex 6 mm          |
| Number of bevel wheels | 2            | 2                 |
| Max. drive torque      | 4 Nm         | 4 Nm              |
| Length A               | -            | Customer specific |
| Housing                | Synthetic    | Synthetic         |