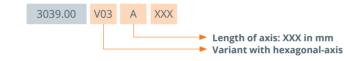

# Deflection gear 3039



## Description

Bevel gearbox for the deflection of a rotary movement at an angle of 90° The gearbox can be supplied both with a hexagonal axle with a specific length or without an axle.

Simple mounting is made possible by a flexible screw fixing.

## Special features

- Maintenance-free
- Case-hardened steel bevel wheels
- Syntetic gear housing
- Ratio 1:1
- Suitable for both manual and electric motor drives

#### Variant key



#### 3039.00-0001



3039.00-V03AXXX



### Technical data

| Model                  | 3039.00-0002 | 3039.00-V03AXXX   |
|------------------------|--------------|-------------------|
| Ratio                  | 1:1          | 1:1               |
| Input/Output           | hex 6 mm     | hex 6 mm          |
| Number of bevel wheels | 2            | 2                 |
| Max. drive torque      | 4 Nm         | 4 Nm              |
| Length A               | -            | Customer specific |
| Housing                | Synthetic    | Synthetic         |



24





2