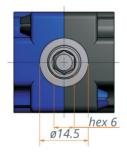

### Technical data

| Model                  | 3039.00-0002 | 3039.00-V03AXXX   |
|------------------------|--------------|-------------------|
| Ratio                  | 1:1          | 1:1               |
| Input/Output           | hex 6 mm     | hex 6 mm          |
| Number of bevel wheels | 2            | 2                 |
| Max. drive torque      | 4 Nm         | 4 Nm              |
| Length A               | -            | Customer specific |
| Housing                | Synthetic    | Synthetic         |