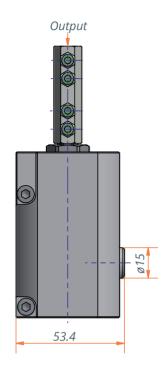

#### Technical data

| Model                                 | 3058.00-0005 |
|---------------------------------------|--------------|
| Ratio                                 | 1:4          |
| Input                                 | hex 9 mm     |
| Output                                | hex 9 mm     |
| Number of bevel wheels                | 2            |
| Housing material                      | Aluminium    |
| Max. drive torque                     | 10 Nm        |
| Max. traction load static short term* | 10,000 N     |
| Max. pressure load static short term* | 12,000 N     |