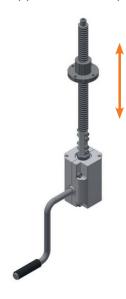

# Bevel gear 3058

## Description

Compact bevel gearbox for the deflection of a rotary movement at an angle of 90°. Ideally suited for the adjustment of large parasols. Special bevel gear toothing ensures smooth running of the gearbox. Drive and output can be modified for custom applications. The gearbox can be combined with any spindle.

### Technical notes

- Attention: Spindle is not in scope of delivery, can be produced to customer requirements
- Depending of the spindle pitch the self-locking of the system must be checked

3058.75-02/20181115 www.ketterer.de