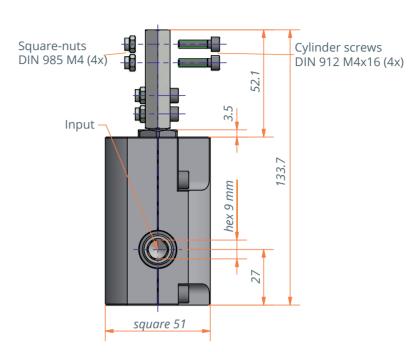

#### Technical data

| Model                                 | 3058.00-0005 |
|---------------------------------------|--------------|
| Ratio                                 | 1:4          |
| Input                                 | hex 9 mm     |
| Output                                | hex 9 mm     |
| Number of bevel wheels                | 2            |
| Housing material                      | Aluminium    |
| Max. drive torque                     | 10 Nm        |
| Max. traction load static short term* | 10,000 N     |
| Max. pressure load static short term* | 12,000 N     |