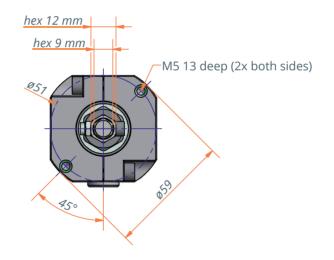

#### Technical data

| Model                                 | 3058.00-0005 |
|---------------------------------------|--------------|
| Ratio                                 | 1:4          |
| Input                                 | hex 9 mm     |
| Output                                | hex 9 mm     |
| Number of bevel wheels                | 2            |
| Housing material                      | Aluminium    |
| Max. drive torque                     | 10 Nm        |
| Max. traction load static short term* | 10,000 N     |
| Max. pressure load static short term* | 12,000 N     |