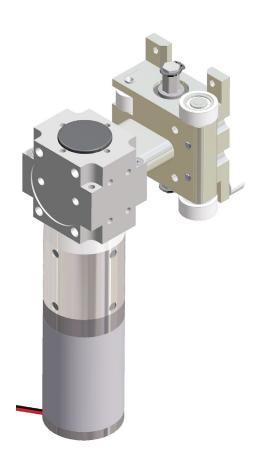

## Special Drives for Partition

Customized Solution

4024

24 mm

Today's modern room-divider systems allow individual partition elements to be positioned automatically. Ketterer has developed a compact, high-performance drive for use in this area which is capable of coping with the weight of the partition elements and yet is particularly quiet, allowing

rooms to be adapted to suit different requirements quickly and quietly. The greatest possible degree of comfort at the touch of a button.

This special drive can be used wherever compact, high-performance design is a must. Give us a call and see for yourself.