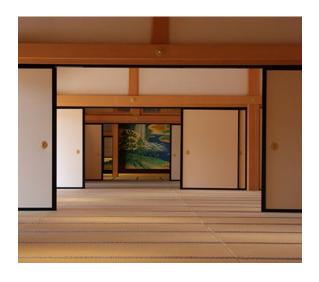

## Special Drives for Room-Divider Systems

Room-divider systems allow different space allocation plans to be realized quickly and easily. Partition walls are used not only in sports halls and conference rooms but also in seminar hotels and company buildings, allowing the creation of flexible meeting rooms.

Today's modern room-divider systems allow individual partition elements to be positioned automatically. Ketterer has developed a compact, high-performance drive for use in this area which is capable of coping with the weight of the partition elements and yet is particularly quiet, allowing

rooms to be adapted to suit different requirements quickly and quietly. The greatest possible degree of comfort at the touch of a button.

This special drive can be used wherever compact, high-performance design is a must. Give us a call and see for yourself.