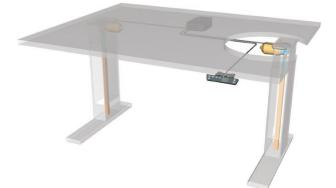

--------------|
| Motor               | DC Motor 24 V               |
| Sensor/Power supply | Hall/5 V DC/0.3 A           |
| Protection class    | IP30                        |
| Duty cycle          | 20% (at 5 min.)             |
| Idle running speed  | 100 rpm (24 V)<br>150 rpm * |
| Max. stroke         | Retracted length -109 mm    |
| Type of spindle     | SG14x16P4 RH **             |
| Max. lifting force  | 800 N                       |
| Max. drive torque   | 5 Nm                        |
| Movement speed      | 40 mm/s                     |

\* In combination with LogicData control box Compact-3

\*\* Further types of spindles on request

#### Technical notes

• Depending on the the spindle pitch, the system could back-drive.





View X (Rotation stop)

#### Application example