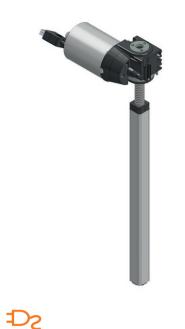

# Electric spindle drive 4640

### Description

Motorized solution for sit-stand workplace. Stepless height adjustment to customer specific travel distance.