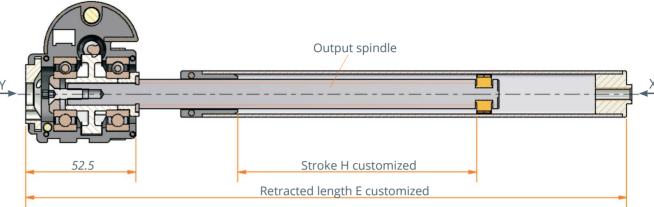

#### Technical data

| Model               | 4640.00-V01EXXXHXXX         |
|---------------------|-----------------------------|
| Motor               | DC Motor 24 V               |
| Sensor/Power supply | Hall/5 V DC/0.3 A           |
| Protection class    | IP30                        |
| Duty cycle          | 20% (at 5 min.)             |
| Idle running speed  | 100 rpm (24 V)<br>150 rpm * |
| Max. stroke         | Retracted length -109 mm    |
| Type of spindle     | SG14x16P4 RH **             |
| Max. lifting force  | 800 N                       |
| Max. drive torque   | 5 Nm                        |
| Movement speed      | 40 mm/s                     |