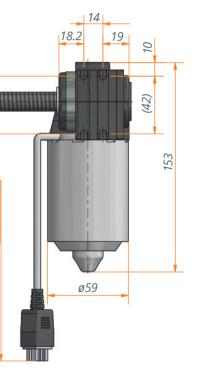

#### Technical data

| Model               | 4640.00-V01EXXXHXXX         |
|---------------------|-----------------------------|
| Motor               | DC Motor 24 V               |
| Sensor/Power supply | Hall/5 V DC/0.3 A           |
| Protection class    | IP30                        |
| Duty cycle          | 20% (at 5 min.)             |
| Idle running speed  | 100 rpm (24 V)<br>150 rpm * |
| Max. stroke         | Retracted length -109 mm    |
| Type of spindle     | SG14x16P4 RH **             |
| Max. lifting force  | 800 N                       |
| Max. drive torque   | 5 Nm                        |
| Movement speed      | 40 mm/s                     |