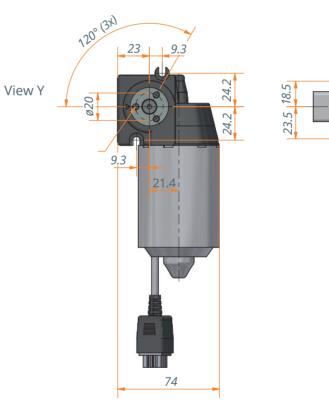

#### Technical notes

• Depending on the the spindle pitch, the system could back-drive.

View X (Rotation stop)