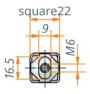

#### Technical data

| Model               | 4640.00-V01EXXXHXXX         |
|---------------------|-----------------------------|
| Motor               | DC Motor 24 V               |
| Sensor/Power supply | Hall/5 V DC/0.3 A           |
| Protection class    | IP30                        |
| Duty cycle          | 20% (at 5 min.)             |
| Idle running speed  | 100 rpm (24 V)<br>150 rpm * |
| Max. stroke         | Retracted length -109 mm    |
| Type of spindle     | SG14x16P4 RH **             |
| Max. lifting force  | 800 N                       |
| Max. drive torque   | 5 Nm                        |
| Movement speed      | 40 mm/s                     |