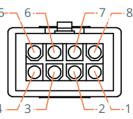

#### Pin assignment

Motor, respectively motor cable at LL01/LL11

4. Motor black -8. Motor blue +

2. Hall sensor red +5V 1. Hall sensor violet, output 1 3, 7. Hall sensor black -5. Hall sensor green, output 2