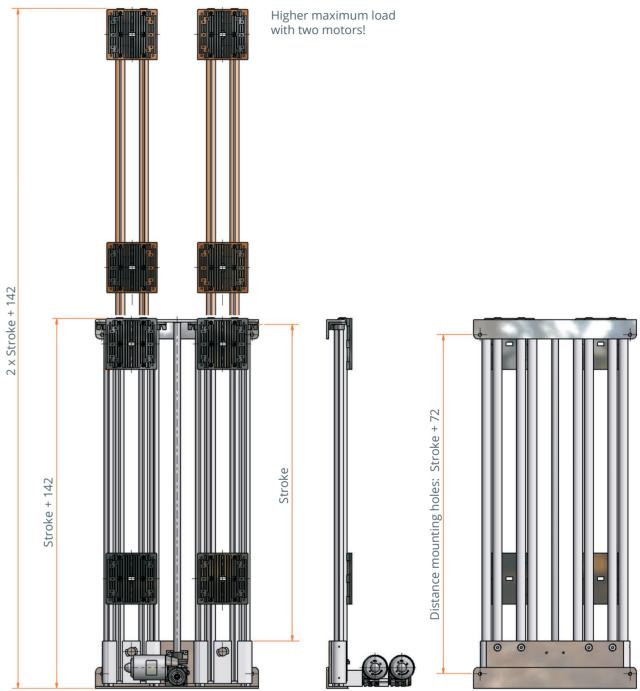

# Technical data

| Ket-Screen Lift Large | High load                              | Standard                               |
|-----------------------|----------------------------------------|----------------------------------------|
| Stroke                | customer specification<br>max. 1100 mm | customer specification<br>max. 1100 mm |
| Retracted length      | Stroke + 142 mm                        | Stroke + 142 mm                        |
| Maximum load          | 700 N                                  | 300 N                                  |
| Maximum screen size   | 50"                                    | 50"                                    |
| Movement speed        | 90 mm/s                                | 90 mm/s                                |
| Item number           | 4701.00-LLX1HXXXX                      | 4701.00-LLX2HXXXX                      |

# TV-Lift "Ket-Screen Lift L" Set consisting of: