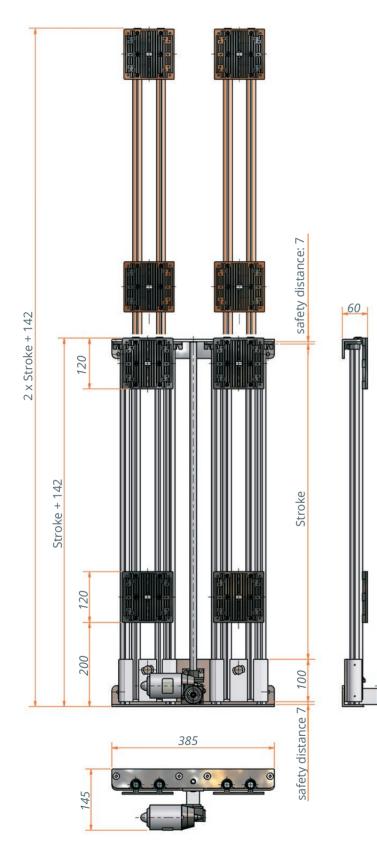

# Technical data

| Ket-Screen Lift Large | High load                              | Standard                               |
|-----------------------|----------------------------------------|----------------------------------------|
| Stroke                | customer specification<br>max. 1100 mm | customer specification<br>max. 1100 mm |
| Retracted length      | Stroke + 142 mm                        | Stroke + 142 mm                        |
| Maximum load          | 700 N                                  | 300 N                                  |
| Maximum screen size   | 50"                                    | 50"                                    |
| Movement speed        | 90 mm/s                                | 90 mm/s                                |
| Item number           | 4701.00-LLX1HXXXX                      | 4701.00-LLX2HXXXX                      |

# TV-Lift "Ket-Screen Lift L" Set consisting of: