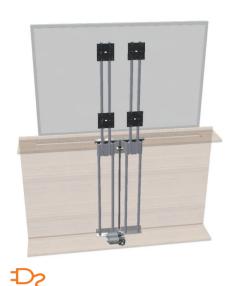

# Monitor / TV-Lift Ket-Screen Lift L 4701

### Description

Our TV lift allows you to determine when your screen should be visible - quickly and quietly at the press of a button.

Perfectly integrated in furniture, interior walls or ceilings, flat screens or monitors remain concealed until you need them. Whether in the field of education, for business or personal use, Ket-Screen convinces with its stability, ultra compactness and high-quality workmanship. For monitors up to 50" (screen diagonal 127 cm) and weights up to 70 kg.

# TV-Lift "Ket-Screen Lift L" Set consisting of: