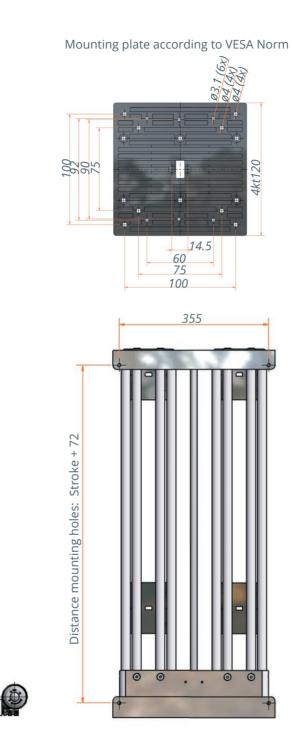

# Variant key

| 4701.00  | Lift Large                                                  |                                              |                                 |  |  |
|----------|-------------------------------------------------------------|----------------------------------------------|---------------------------------|--|--|
|          | Power supply EU/ 230 V & power cable with 3-pin Schuko plug |                                              |                                 |  |  |
|          | LL01                                                        | High load                                    | : VESA standard fastening plate |  |  |
|          | LL03 Standard: VESA standard fastening plate                |                                              |                                 |  |  |
|          | Power supply USA/ 110 V & power cable with 3-pin plug       |                                              |                                 |  |  |
|          | LL11 High load: VESA standard fastening plate               |                                              |                                 |  |  |
|          | LL12                                                        | LL12 Standard: VESA standard fastening plate |                                 |  |  |
|          | Hub in mm                                                   |                                              |                                 |  |  |
|          |                                                             | HXXXX                                        | customized variable             |  |  |
| 4701.00- | LL01                                                        | H0600                                        | Example                         |  |  |

# Technical data

| Ket-Screen Lift Large | High load                              | Standard                               |
|-----------------------|----------------------------------------|----------------------------------------|
| Stroke                | customer specification<br>max. 1100 mm | customer specification<br>max. 1100 mm |
| Retracted length      | Stroke + 142 mm                        | Stroke + 142 mm                        |
| Maximum load          | 700 N                                  | 300 N                                  |
| Maximum screen size   | 50"                                    | 50"                                    |
| Movement speed        | 90 mm/s                                | 90 mm/s                                |
| Item number           | 4701.00-LLX1HXXXX                      | 4701.00-LLX2HXXXX                      |