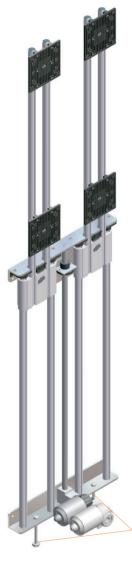

# Monitor / TV-Lift Ket-Screen Lift L 4701

### Description

Our TV lift allows you to determine when your screen should be visible - quickly and quietly at the press of a button.

Perfectly integrated in furniture, interior walls or ceilings, flat screens or monitors remain concealed until you need them. Whether in the field of education, for business or personal use, Ket-Screen convinces with its stability, ultra compactness and high-quality workmanship. For monitors up to 50" (screen diagonal 127 cm) and weights up to 70 kg.

# TV-Lift "Ket-Screen Lift L" Set consisting of:

# Lifting Systems Table / Screen