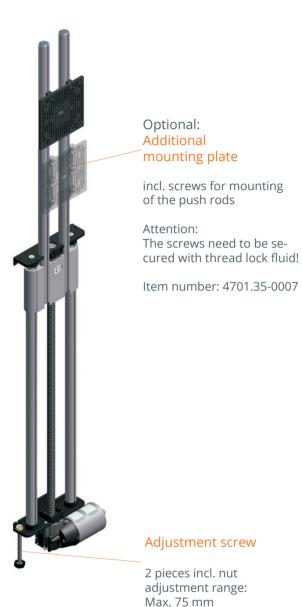

# Variante key

| 4701.00  | Lift Small                                                  |                                              |                                                         |  |  |  |
|----------|-------------------------------------------------------------|----------------------------------------------|---------------------------------------------------------|--|--|--|
|          | Power supply EU/ 230 V & power cable with 3-pin Schuko plug |                                              |                                                         |  |  |  |
|          | LS03                                                        | LS03 Standard: VESA standard fastening plate |                                                         |  |  |  |
|          | LS05                                                        | Short:                                       | VESA standard fastening plate, min. installation length |  |  |  |
|          | LS07                                                        | Basic:                                       | Screen fixing on the carriage of the linear unit        |  |  |  |
|          | Power supply USA/ 110 V & power cable with 3-pin plug       |                                              |                                                         |  |  |  |
|          | LS13 Standard: VESA standard fastening plate                |                                              |                                                         |  |  |  |
|          | LS15                                                        | Short:                                       | VESA standard fastening plate, min. installation length |  |  |  |
|          | LS17                                                        | Basic:                                       | Screen fixing on the carriage of the linear unit        |  |  |  |
|          | Hub in mm                                                   |                                              |                                                         |  |  |  |
|          |                                                             | HXXXX                                        | customized variablel                                    |  |  |  |
| 4701.00- | LS03                                                        | H0600                                        | Example                                                 |  |  |  |

#### Technical data

| Ket-Screen Lift Small | Standard                           | Short                              | Basic                                 |
|-----------------------|------------------------------------|------------------------------------|---------------------------------------|
| Stroke                | customer specification max. 750 mm | customer specification max. 750 mm | customer specification<br>max. 750 mm |
| Retracted length      | Stroke + 219 mm                    | Stroke + 157 mm                    | Stroke + 215 mm                       |
| Maximum load          | 250 N                              | 250 N                              | 250 N                                 |
| Maximum screen size   | 24"                                | 24"                                | 24"                                   |
| Movement speed        | 90 mm/s                            | 90 mm/s                            | 90 mm/s                               |
| Item number           | 4701.00-LSX3HXXXX                  | 4701.00-LSX5HXXXX                  | 4701.00-LSX7HXXXX                     |