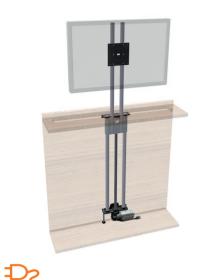

# Monitor / TV-Lift Ket-Screen Lift S 4701

### Description

Our TV lift allows you to determine when your screen should be visible quickly and quietly at the press of a button.

Perfectly integrated in furniture, interior walls or ceilings, flat screens or monitors remain concealed until you need them.

Whether in the field of education, for business or personal use Ket-Screen convinces with its stability, ultra compactness and high-quality workmanship.

For monitors up to 24" (screen diagonal 60 cm) and weights up to 25 kg.

# Special features

- High lifting speed
- Simple installation for different assembly situations
- Can be supplied with any stroke up to 750 mm
- Very low noise level allows applications in noise sensitive areas
- With integrated motor cable (1.2 m), see also pin assignment