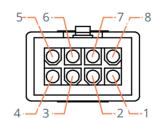

# Pin assignment

- 4. Motor black -
- 8. Motor blue +
- 2. Hall sensor red +5V
- 1. Hall sensor violet, output 1 3. 7. Hall sensor black -
- 5. Hall sensor green, output 2