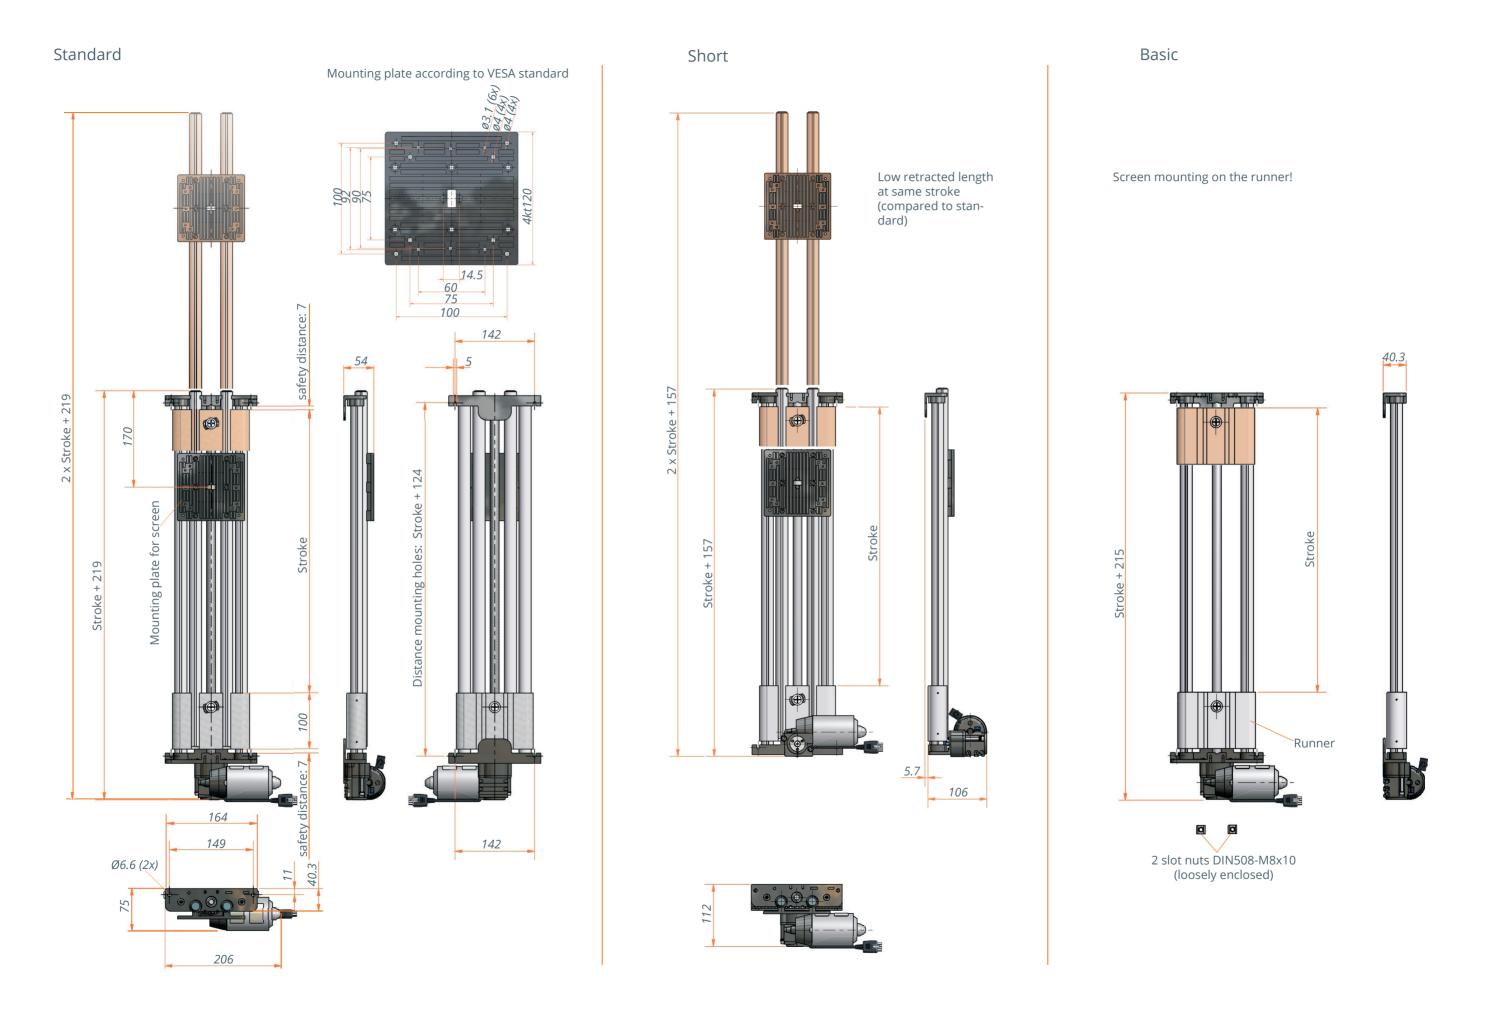

#### Technical data

| Ket-Screen Lift Small | Standard                           | Short                              | Basic                                 |
|-----------------------|------------------------------------|------------------------------------|---------------------------------------|
| Stroke                | customer specification max. 750 mm | customer specification max. 750 mm | customer specification<br>max. 750 mm |
| Retracted length      | Stroke + 219 mm                    | Stroke + 157 mm                    | Stroke + 215 mm                       |
| Maximum load          | 250 N                              | 250 N                              | 250 N                                 |
| Maximum screen size   | 24"                                | 24"                                | 24"                                   |
| Movement speed        | 90 mm/s                            | 90 mm/s                            | 90 mm/s                               |
| Item number           | 4701.00-LSX3HXXXX                  | 4701.00-LSX5HXXXX                  | 4701.00-LSX7HXXXX                     |