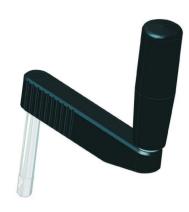

## Description

Crank-handle grip and the crank extension are made of glass-fibre reinforced synthetic material.

## Special features

- Modern design
- On request, the type and length of the hexagonal bolt as well as the colour of the crank body can be produced to customer specification
- On request, an own logotype is possible