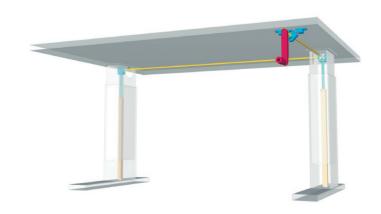

terial.

## Special features

- Modern design
- On request, the type and length of the hexagonal bolt as well as the colour of the crank body can be produced to customer specification
- On request, an own logotype is possible

#### Technical data

| Model                        | 5180 Standard  | 5180 Customer specific |
|------------------------------|----------------|------------------------|
| Measure a                    | Hex 9 mm       | On request             |
| Measure b                    | 60 mm          | On request             |
| Type of hexagonal bolt       | Hardened/Blank | On request             |
| Colour (crank body and grip) | Black          | On request             |
| Logotype                     | Without        | Your logotype          |

#### Application example





5180.75-02/20181212 www.ketterer.de