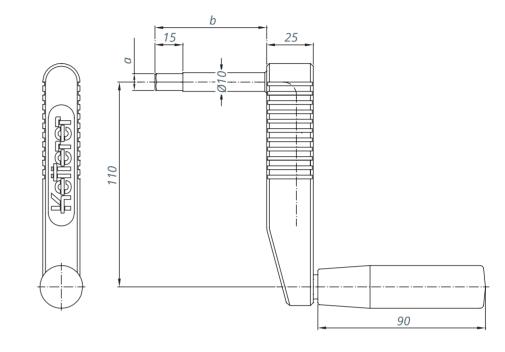

#### Technical data

| Model                        | 5180 Standard  | 5180 Customer specific |
|------------------------------|----------------|------------------------|
| Measure a                    | Hex 9 mm       | On request             |
| Measure b                    | 60 mm          | On request             |
| Type of hexagonal bolt       | Hardened/Blank | On request             |
| Colour (crank body and grip) | Black          | On request             |
| Logotype                     | Without        | Your logotype          |