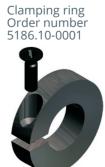

### Technical notes

- Crank holder, made of black synthetic material, for a 12 mm diameter crank shaft. The holder can be adjusted from a height of 12 mm up to 45 mm.
- Clamping ring, made of black synthetic material, for shaft with diameter 12 mm. You need 2 clamping rings to secure the crank shaft on the crank holder. The fixing nut is enclosed.