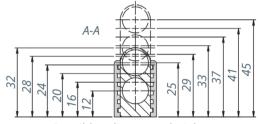

### Technical notes

- Crank holder, made of black synthetic material, for a 12 mm diameter crank shaft. The holder can be adjusted from a height of 12 mm up to 45 mm.
- Clamping ring, made of black synthetic material, for shaft with diameter 12 mm. You need 2 clamping rings to secure the crank shaft on the crank holder. The fixing nut is enclosed.

Crank holder Order number 5186.19-0000