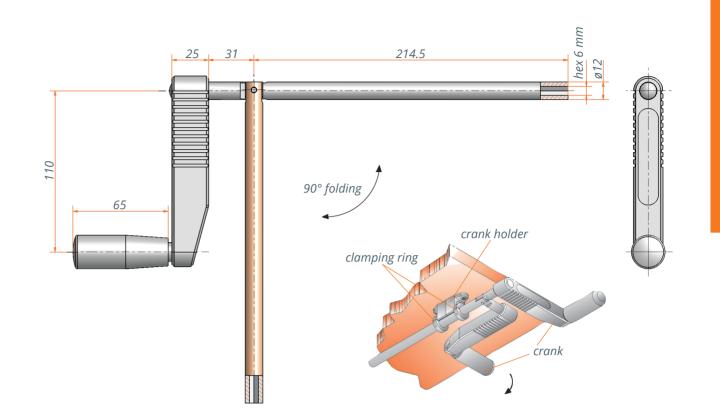

#### Special features

- Modern design
- Can be folded by 90°.
- On request, the type and the length of the hexagonal bolt as well as the colour of the crank body can be produced to customer specifications
- On request, an own logotype is possible

### Technical data

| Model                  | 5186           |
|------------------------|----------------|
| Crank extension        | 110 mm         |
| Type of hexagonal bolt | Inner hex 6 mm |
| Dynamic torque         | 2 Nm           |

### Technical notes

- Crank holder, made of black synthetic material, for a 12 mm diameter crank shaft. The holder can be adjusted from a height of 12 mm up to 45 mm.
- Clamping ring, made of black synthetic material, for shaft with diameter 12 mm. You need 2 clamping rings to secure the crank shaft on the crank holder. The fixing nut is enclosed.