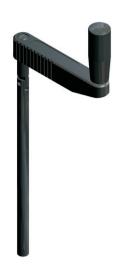

# Crank-handle 5186

## Description

Crank-handle grip and crank extension are made of glass-fibre reinforced synthetic material.

#### Special features

- Modern design
- Can be folded by 90°.
- On request, the type and the length of the hexagonal bolt as well as the colour of the crank body can be produced to customer specifications
- On request, an own logotype is possible