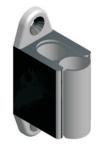

### Technical notes

- Crank holder, made of black synthetic material, for a 12 mm diameter crank shaft. The holder can be adjusted from a height of 12 mm up to 45 mm.
- Clamping ring, made of black synthetic material, for shaft with diameter 12 mm. You need 2 clamping rings to secure the crank shaft on the crank holder. The fixing nut is enclosed.

Crank holder Order number 5186.19-0000