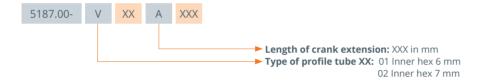

# Crank-handle 5187



# Description

Crank-handle grip and crank extension are made of glass-fibre reinforced synthetic material.

### Special features

- Modern design
- On request, the type and the length of the hexagonal bolt as well as the colour of the crank body can be produced to customer specifications
- On request, an own logotype is possible

# Variant key



#### Technical data

| Model                | 5187.00-V01AXXX                              | 5187.00-V02AXXX                              |
|----------------------|----------------------------------------------|----------------------------------------------|
| Crank extension      | Customer specific                            | Customer specific                            |
| Type of profile tube | Inner hex 6 mm                               | Inner hex 6 mm                               |
| Material             | Synthetic crank body and handle              | Synthetic crank body and handle              |
| Length A             | Customer specific                            | Customer specific                            |
| Colour               | Black<br>(more colours available on re