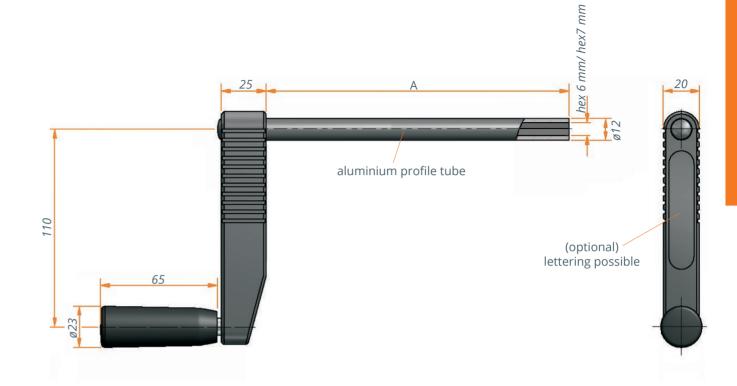

#### Technical data

| Model                | 5187.00-V01AXXX                              | 5187.00-V02AXXX                              |
|----------------------|----------------------------------------------|----------------------------------------------|
| Crank extension      | Customer specific                            | Customer specific                            |
| Type of profile tube | Inner hex 6 mm                               | Inner hex 6 mm                               |
| Material             | Synthetic crank body and handle              | Synthetic crank body and handle              |
| Length A             | Customer specific                            | Customer specific                            |
| Colour               | Black<br>(more colours available on request) | Black<br>(more colours available on request) |