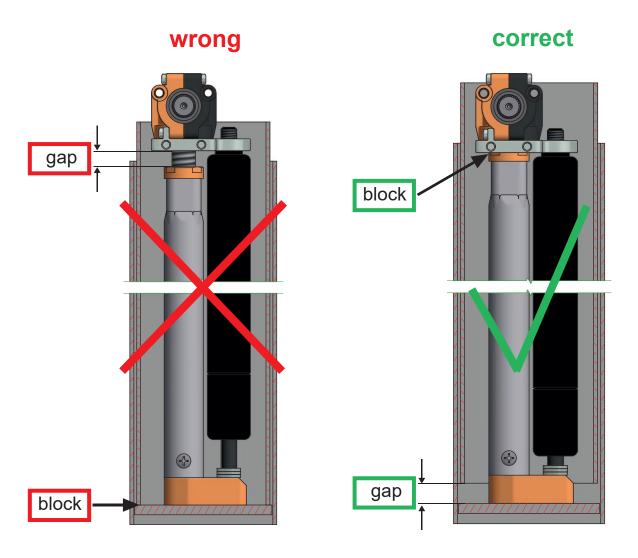

## **Construction note**

Ensure that by having reached the physical end-/"block"-position of the drive unit the physical endposition of the column shouldn't be reached. See pictures below.

Attention!: In case of wrong leg design the drive unit could be damaged.