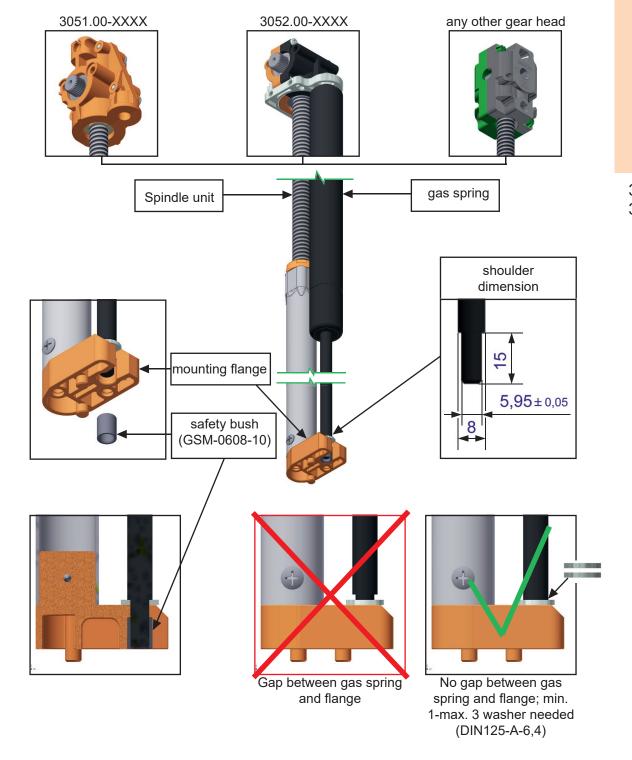

## Assembly instruction for gas spring

- 1. It is necessary to use the safety bush to lock the gas-spring at the lower mounting flange.
- 2. Gap between gas spring and mounting flange is not allowed. The gap must be compensated with distance washer.